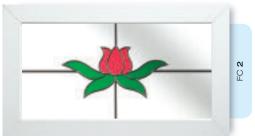

## Coloured Toplights

The height of understated elegance. Inspired by nature, these beautiful toplights can be used to great effect to enhance your conservatory or windows. Choose from an attractive array of floral or traditional motifs to imbue your windows with a subtle, yet striking refinement.

Each design is delicately traced with refined lead work to draw the eye and create a charming focal point within your home.

# Coloured Toplights

Glass designs shown as 350 x 520mm

Subtle and minimalist. Select from an attractive range of textured glass effect designs to introduce an air of delicate elegance to your conservatory or window toplights.