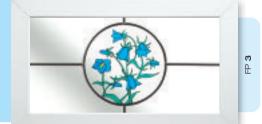

## Coloured Toplights

The height of understated elegance. Inspired by nature, these beautiful toplights can be used to great effect to enhance your conservatory or windows. Choose from an attractive array of floral or traditional motifs to imbue your windows with a subtle, yet striking refinement.

Each design is delicately traced with refined lead work to draw the eye and create a charming focal point within your home.

#### Pre-Printed Designs

A selection of attractive pre-printed 175mm circular floral designs that can be simply and effectively incorporated within a leaded circle.