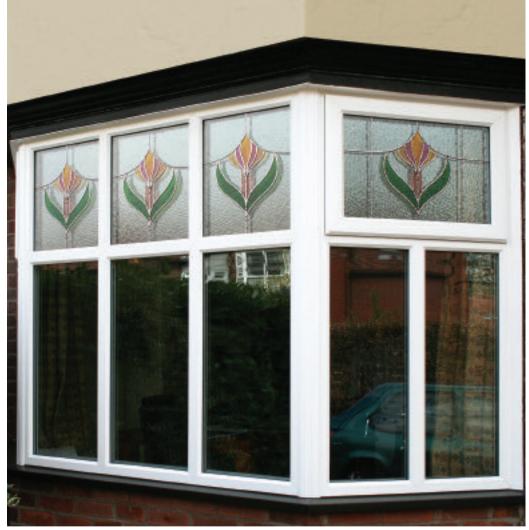

## Coloured Toplights

The height of understated elegance. Inspired by nature, these beautiful toplights can be used to great effect to enhance your conservatory or windows. Choose from an attractive array of floral or traditional motifs to imbue your windows with a subtle, yet striking refinement.

Each design is delicately traced with refined lead work to draw the eye and create a charming focal point within your home.