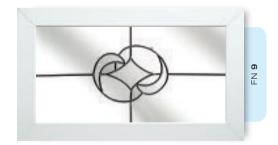

## Coloured Toplights

The height of understated elegance. Inspired by nature, these beautiful toplights can be used to great effect to enhance your conservatory or windows. Choose from an attractive array of floral or traditional motifs to imbue your windows with a subtle, yet striking refinement.

Each design is delicately traced with refined lead work to draw the eye and create a charming focal point within your home.