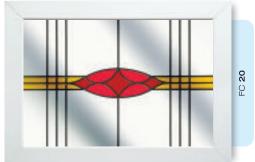

#### Colour Designs

Using a beautiful combination of lead profiles and coloured glass effect films, we can create designs that will infuse your home with a palette of delicate colour. Create a charming focus in your conservatory or add your own distinctive character to your doors and windows.

# Coloured Toplights

Glass designs shown as 350 x 520mm

Subtle and minimalist. Select from an attractive range of textured glass effect designs to introduce an air of delicate elegance to your conservatory or window toplights.