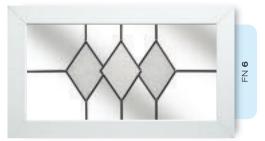

## Coloured Toplights

The height of understated elegance. Inspired by nature, these beautiful toplights can be used to great effect to enhance your conservatory or windows. Choose from an attractive array of floral or traditional motifs to imbue your windows with a subtle, yet striking refinement.

Each design is delicately traced with refined lead work to draw the eye and create a charming focal point within your home.