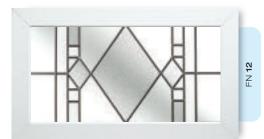

## Coloured Toplights

The height of understated elegance. Inspired by nature, these beautiful toplights can be used to great effect to enhance your conservatory or windows. Choose from an attractive array of floral or traditional motifs to imbue your windows with a subtle, yet striking refinement.

Each design is delicately traced with refined lead work to draw the eye and create a charming focal point within your home.