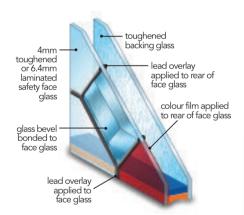

#### Harnessing leading-edge technology with traditional craftwork

As leaders in the decorative glass market, RegaLead has been at the forefront of innovative design and superior craftsmanship for the last 25 years. All the designs in this catalogue are manufactured using a decorative glass technique known as 'Overlay', a method whereby all the materials are applied to the outer leaf of the insulated glass unit.

This creates a truly modern version of leaded glass. which features greater strength and thermal insulation qualities than traditional stained glass. The end result - high performance decorative glass that retains the vibrancy, depth and timeless beauty of traditional stained glass.