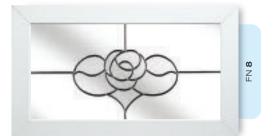

## Coloured Toplights

The height of understated elegance. Inspired by nature, these beautiful toplights can be used to great effect to enhance your conservatory or windows. Choose from an attractive array of floral or traditional motifs to imbue your windows with a subtle, yet striking refinement.

Each design is delicately traced with refined lead work to draw the eye and create a charming focal point within your home.