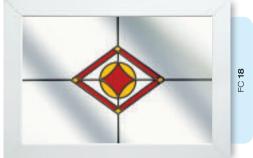

## Coloured Toplights

The height of understated elegance. Inspired by nature, these beautiful toplights can be used to great effect to enhance your conservatory or windows. Choose from an attractive array of floral or traditional motifs to imbue your windows with a subtle, yet striking refinement.

Each design is delicately traced with refined lead work to draw the eye and create a charming focal point within your home.