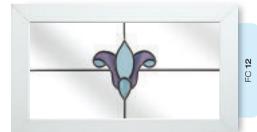

# Coloured Toplights

Glass designs shown as 350 x 520mm

Subtle and minimalist. Select from an attractive range of textured glass effect designs to introduce an air of delicate elegance to your conservatory or window toplights.