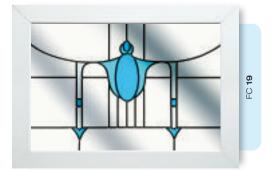

## Coloured Toplights

The height of understated elegance. Inspired by nature, these beautiful toplights can be used to great effect to enhance your conservatory or windows. Choose from an attractive array of floral or traditional motifs to imbue your windows with a subtle, yet striking refinement.

Each design is delicately traced with refined lead work to draw the eye and create a charming focal point within your home.