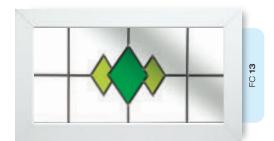

## Coloured Toplights

The height of understated elegance. Inspired by nature, these beautiful toplights can be used to great effect to enhance your conservatory or windows. Choose from an attractive array of floral or traditional motifs to imbue your windows with a subtle, yet striking refinement.

Each design is delicately traced with refined lead work to draw the eye and create a charming focal point within your home.

# Coloured Toplights

Glass designs shown as 350 x 520mm

Subtle and minimalist. Select from an attractive range of textured glass effect designs to introduce an air of delicate elegance to your conservatory or window toplights.