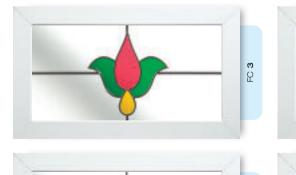

## Coloured Toplights

The height of understated elegance. Inspired by nature, these beautiful toplights can be used to great effect to enhance your conservatory or windows. Choose from an attractive array of floral or traditional motifs to imbue your windows with a subtle, yet striking refinement.

Each design is delicately traced with refined lead work to draw the eye and create a charming focal point within your home.

# Coloured Toplights

Glass designs shown as 350 x 520mm

Subtle and minimalist. Select from an attractive range of textured glass effect designs to introduce an air of delicate elegance to your conservatory or window toplights.