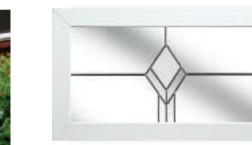

## Coloured Toplights

The height of understated elegance. Inspired by nature, these beautiful toplights can be used to great effect to enhance your conservatory or windows. Choose from an attractive array of floral or traditional motifs to imbue your windows with a subtle, yet striking refinement.

Each design is delicately traced with refined lead work to draw the eye and create a charming focal point within your home.