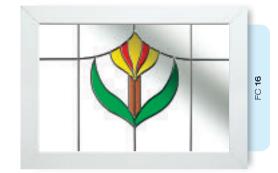

## Coloured Toplights

The height of understated elegance. Inspired by nature, these beautiful toplights can be used to great effect to enhance your conservatory or windows. Choose from an attractive array of floral or traditional motifs to imbue your windows with a subtle, yet striking refinement.

Each design is delicately traced with refined lead work to draw the eye and create a charming focal point within your home.