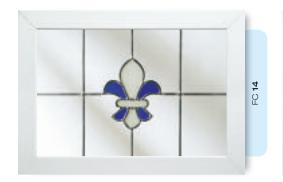

## Coloured Toplights

The height of understated elegance. Inspired by nature, these beautiful toplights can be used to great effect to enhance your conservatory or windows. Choose from an attractive array of floral or traditional motifs to imbue your windows with a subtle, yet striking refinement.

Each design is delicately traced with refined lead work to draw the eye and create a charming focal point within your home.

# Coloured Toplights

Glass designs shown as 350 x 520mm

Subtle and minimalist. Select from an attractive range of textured glass effect designs to introduce an air of delicate elegance to your conservatory or window toplights.