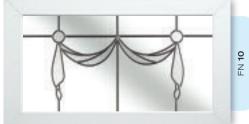

## Coloured Toplights

The height of understated elegance. Inspired by nature, these beautiful toplights can be used to great effect to enhance your conservatory or windows. Choose from an attractive array of floral or traditional motifs to imbue your windows with a subtle, yet striking refinement.

Each design is delicately traced with refined lead work to draw the eye and create a charming focal point within your home.