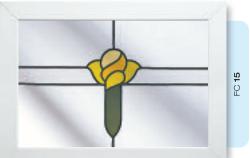

## Coloured Toplights

The height of understated elegance. Inspired by nature, these beautiful toplights can be used to great effect to enhance your conservatory or windows. Choose from an attractive array of floral or traditional motifs to imbue your windows with a subtle, yet striking refinement.

Each design is delicately traced with refined lead work to draw the eye and create a charming focal point within your home.

# Coloured Toplights

Glass designs shown as 350 x 520mm

Subtle and minimalist. Select from an attractive range of textured glass effect designs to introduce an air of delicate elegance to your conservatory or window toplights.