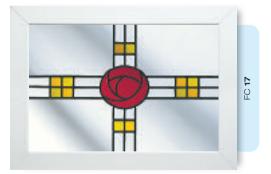

## Coloured Toplights

The height of understated elegance. Inspired by nature, these beautiful toplights can be used to great effect to enhance your conservatory or windows. Choose from an attractive array of floral or traditional motifs to imbue your windows with a subtle, yet striking refinement.

Each design is delicately traced with refined lead work to draw the eye and create a charming focal point within your home.