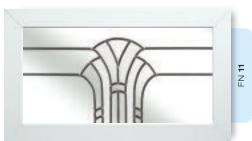

## Coloured Toplights

The height of understated elegance. Inspired by nature, these beautiful toplights can be used to great effect to enhance your conservatory or windows. Choose from an attractive array of floral or traditional motifs to imbue your windows with a subtle, yet striking refinement.

Each design is delicately traced with refined lead work to draw the eye and create a charming focal point within your home.