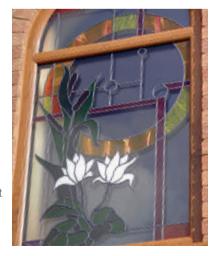

### New for Old

Yesterday's Design with Today's Performance

Over the years, many customers have asked us to replace original lead lights with modern 'overlay' designs. Working with sensitivity and incredible skill, our craftsmen have the ability to restore your original window to its former glory. With an extensive range of colours, textures and glass shapes at our disposal, we can create identical overlays to blend harmoniously with your existing stained glass windows or to create accurate replacements.

## Coloured Toplights

The height of understated elegance. Inspired by nature, these beautiful toplights can be used to great effect to enhance your conservatory or windows. Choose from an attractive array of floral or traditional motifs to imbue your windows with a subtle, yet striking refinement.

Each design is delicately traced with refined lead work to draw the eye and create a charming focal point within your home.