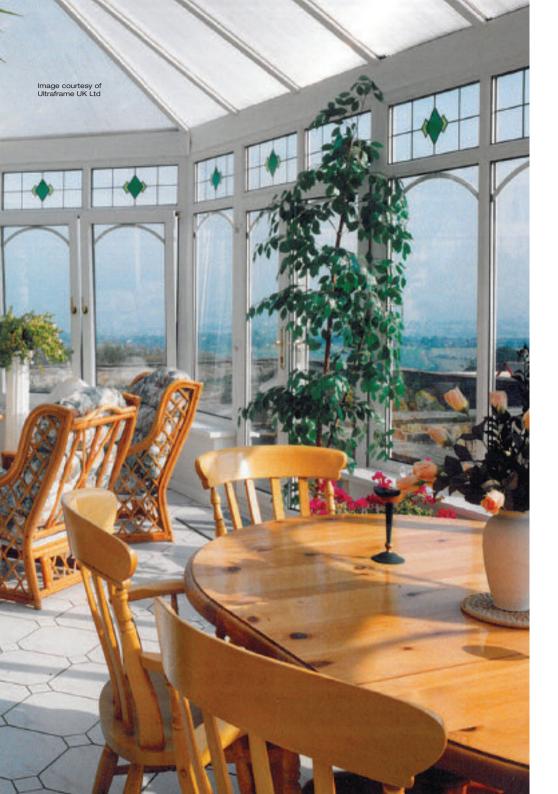

## Coloured Toplights

The height of understated elegance. Inspired by nature, these beautiful toplights can be used to great effect to enhance your conservatory or windows. Choose from an attractive array of floral or traditional motifs to imbue your windows with a subtle, yet striking refinement.

Each design is delicately traced with refined lead work to draw the eye and create a charming focal point within your home.