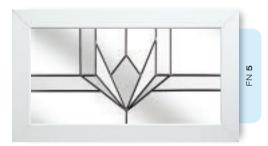

## Coloured Toplights

The height of understated elegance. Inspired by nature, these beautiful toplights can be used to great effect to enhance your conservatory or windows. Choose from an attractive array of floral or traditional motifs to imbue your windows with a subtle, yet striking refinement.

Each design is delicately traced with refined lead work to draw the eye and create a charming focal point within your home.