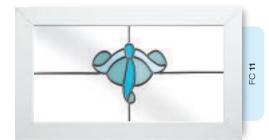

# Coloured Toplights

Glass designs shown as 350 x 520mm

Subtle and minimalist. Select from an attractive range of textured glass effect designs to introduce an air of delicate elegance to your conservatory or window toplights.