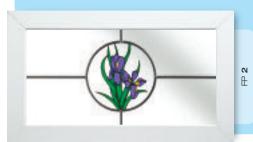

## Coloured Toplights

The height of understated elegance. Inspired by nature, these beautiful toplights can be used to great effect to enhance your conservatory or windows. Choose from an attractive array of floral or traditional motifs to imbue your windows with a subtle, yet striking refinement.

Each design is delicately traced with refined lead work to draw the eye and create a charming focal point within your home.

#### Pre-Printed Designs

A selection of attractive pre-printed 175mm circular floral designs that can be simply and effectively incorporated within a leaded circle.