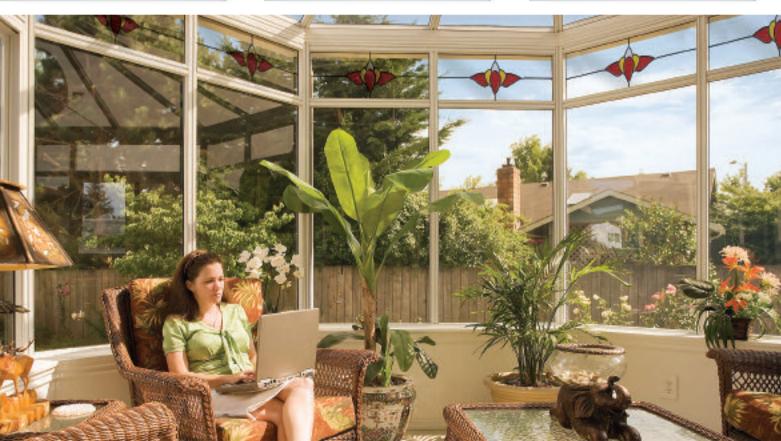

## Coloured Toplights

The height of understated elegance. Inspired by nature, these beautiful toplights can be used to great effect to enhance your conservatory or windows. Choose from an attractive array of floral or traditional motifs to imbue your windows with a subtle, yet striking refinement.