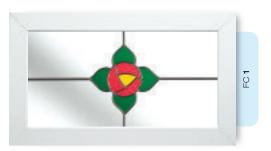

## Coloured Toplights

The height of understated elegance. Inspired by nature, these beautiful toplights can be used to great effect to enhance your conservatory or windows. Choose from an attractive array of floral or traditional motifs to imbue your windows with a subtle, yet striking refinement.

Each design is delicately traced with refined lead work to draw the eye and create a charming focal point within your home.

# Coloured Toplights

Glass designs shown as 350 x 520mm

Subtle and minimalist. Select from an attractive range of textured glass effect designs to introduce an air of delicate elegance to your conservatory or window toplights.